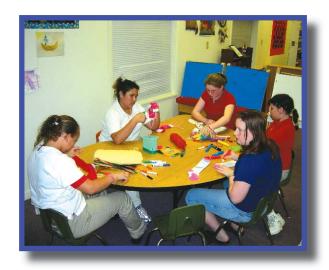

Students from Kindergarten through Sixth Grade make up the enrollment of our program. A maximum of thirty students may be enrolled at one time.

Activities include: tutoring in the areas of math & reading, review & help with homework, daily devotions, character education, computer training & lab time, Choctaw cultural activities, arts & crafts, snacks, field trips, & recreation.