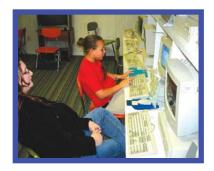

Students from Kindergarten through Sixth Grade make up the enrollment of our program. A maximum of thirty students may be enrolled at one time.

Activities include: tutoring in the areas of math & reading, review & help with homework, daily devotions, character education, computer training & lab time, Choctaw cultural activities, arts & crafts, snacks, field trips, & recreation.