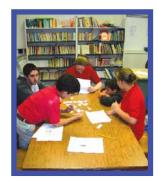

Students from Kindergarten through Sixth Grade make up the enrollment of our program. A maximum of thirty students may be enrolled at one time.

Activities include: tutoring in the areas of math & reading, review & help with homework, daily devotions, character education, computer training & lab time, Choctaw cultural activities, arts & crafts, snacks, field trips, & recreation.