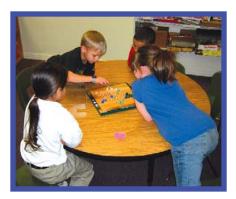

Students from Kindergarten through Sixth Grade make up the enrollment of our program. A maximum of thirty students may be enrolled at one time.

Activities include: tutoring in the areas of math & reading, review & help with homework, daily devotions, character education, computer training & lab time, Choctaw cultural activities, arts & crafts, snacks, field trips, & recreation.